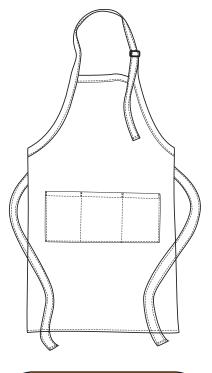

## **Adjustable Bib Apron w/3 Pockets**

## **CS700**

- \* Heavyweight 7.5-ounce, 65/35 poly/cotton twill \* Sliding neck adjustment
- $^{\star}$  3 patch pockets  $^{\star}$  Measures 24" W x 34.5" L

| Finished Measurements in Inches |               |  |  |  |
|---------------------------------|---------------|--|--|--|
| Size                            | OSFA          |  |  |  |
| Length                          | 34.5"         |  |  |  |
| Waist Width                     | 25″           |  |  |  |
| Neck Width                      | 9.25"         |  |  |  |
| Pockets                         | 7″ H x 6.5″ W |  |  |  |
| Total Pocket Width              | 19.5"         |  |  |  |