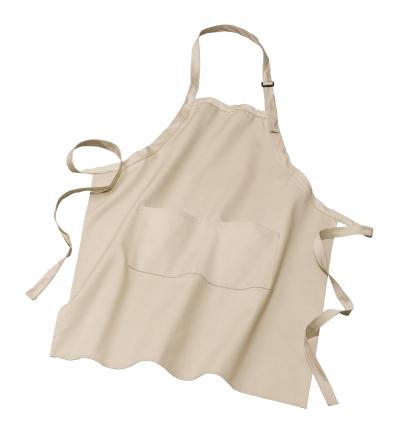

## **Adjustable Bib Apron w/3 Pockets**

## **CS700**

- \* Heavyweight 7.5-ounce, 65/35 poly/cotton twill \* Sliding neck adjustment
- $^{\star}$  3 patch pockets  $^{\star}$  Measures 24" W x 34.5" L

| Finished Measurements in Inches |               |  |  |  |
|---------------------------------|---------------|--|--|--|
| Size                            | OSFA          |  |  |  |
| Length                          | 34.5"         |  |  |  |
| Waist Width                     | 25″           |  |  |  |
| Neck Width                      | 9.25"         |  |  |  |
| Pockets                         | 7″ H x 6.5″ W |  |  |  |
| Total Pocket Width              | 19.5"         |  |  |  |