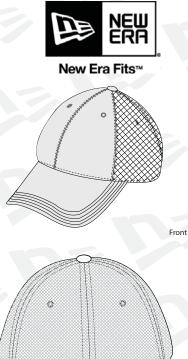

## **NE102**

Get into the game without losing your cool. Spacer Mesh panels on hat back allow cooling ventilation on even the warmest days.

Fabric: 100% cotton in front 2 panels; Spacer Mesh in mid and rear panels

Structure: Structured

Profile: Mid Panels: 6

Closure: Stretch fit

Extras: New Era® seam taping

Adult sizes: S/M (67/8-71/4), M/L (71/8-71/2), L/XL (73/8-73/4)

| Colors |                   |  |  |  |  |
|--------|-------------------|--|--|--|--|
|        | Black/White       |  |  |  |  |
|        | White/White       |  |  |  |  |
|        | Scarlet Red/White |  |  |  |  |
|        | Navy/White        |  |  |  |  |
|        | Maroon/Maroon     |  |  |  |  |
|        | Royal/Royal       |  |  |  |  |
|        | Black/Black       |  |  |  |  |
|        | Navy/Navy         |  |  |  |  |
|        | Kelly/Kelly       |  |  |  |  |